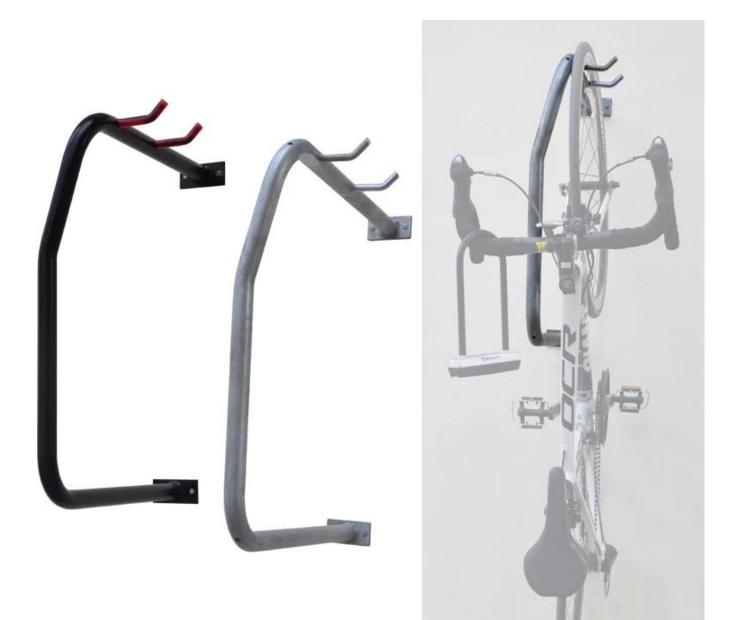

## **Description:**

| 1.Type                 | Wall mount family bike parking display racks wall hooks     |
|------------------------|-------------------------------------------------------------|
| 2.Color                | Black                                                       |
| 3.Size                 | 690*380*320mm                                               |
| 4. Usage               | All 26-29``bikes                                            |
| 5.Material             | Steel Frame,Magnetic Wheel                                  |
| 6.Logo                 | Print/Customized                                            |
| 7.Sample Fee           | 50 USD(Can be refunded in bulk.)                            |
| 8.Sample Time          | 7 days                                                      |
| 9.Packing Details      | 1pc/opp/foam/carton(The package can be Customized.)         |
| 10. Feature            | Foldable                                                    |
| 11.Production Capacity | 20ft container is 30-45days(The package can be Customized.) |
| 12.Weight              | N.W: 4.5kgs / G.W: 4.8kgs                                   |