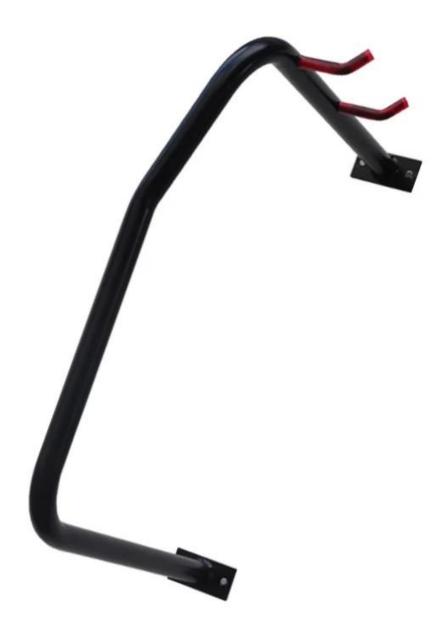

## **Description:**

| 1.Type                 | Wall mount family bike parking display racks wall hooks     |
|------------------------|-------------------------------------------------------------|
| 2.Color                | Black                                                       |
| 3.Size                 | 690*380*320mm                                               |
| 4. Usage               | All 26-29``bikes                                            |
| 5.Material             | Steel Frame,Magnetic Wheel                                  |
| 6.Logo                 | Print/Customized                                            |
| 7.Sample Fee           | 50 USD(Can be refunded in bulk.)                            |
| 8.Sample Time          | 7 days                                                      |
| 9.Packing Details      | 1pc/opp/foam/carton(The package can be Customized.)         |
| 10. Feature            | Foldable                                                    |
| 11.Production Capacity | 20ft container is 30-45days(The package can be Customized.) |
| 12.Weight              | N.W: 4.5kgs / G.W: 4.8kgs                                   |