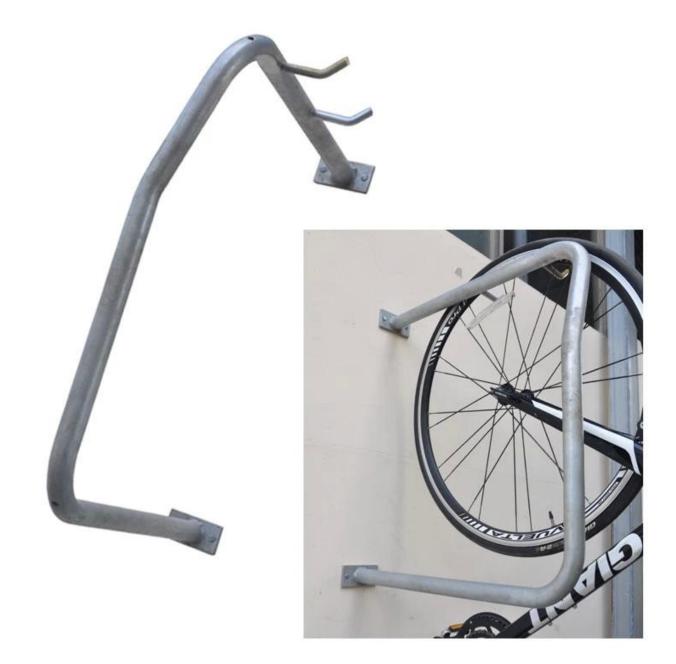

## **Description:**

| 1.Type                 | Wall mount family bike parking display racks wall hooks     |
|------------------------|-------------------------------------------------------------|
| 2.Color                | Black                                                       |
| 3.Size                 | 690*380*320mm                                               |
| 4. Usage               | All 26-29``bikes                                            |
| 5.Material             | Steel Frame,Magnetic Wheel                                  |
| 6.Logo                 | Print/Customized                                            |
| 7.Sample Fee           | 50 USD(Can be refunded in bulk.)                            |
| 8.Sample Time          | 7 days                                                      |
| 9.Packing Details      | 1pc/opp/foam/carton(The package can be Customized.)         |
| 10. Feature            | Foldable                                                    |
| 11.Production Capacity | 20ft container is 30-45days(The package can be Customized.) |
| 12.Weight              | N.W: 4.5kgs / G.W: 4.8kgs                                   |