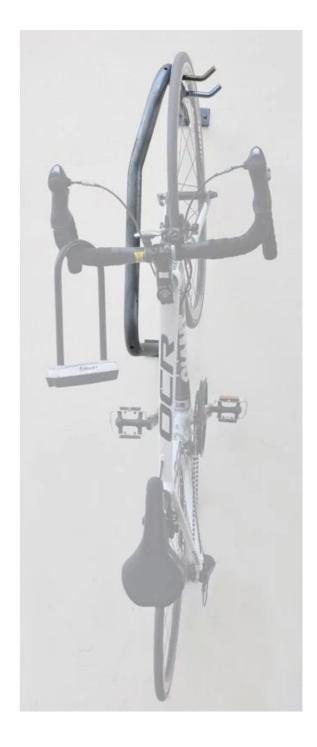

## **Description:**

| 1.Type                 | Wall mount family bike parking display racks wall hooks     |
|------------------------|-------------------------------------------------------------|
| 2.Color                | Black                                                       |
| 3.Size                 | 690*380*320mm                                               |
| 4. Usage               | All 26-29``bikes                                            |
| 5.Material             | Steel Frame,Magnetic Wheel                                  |
| 6.Logo                 | Print/Customized                                            |
| 7.Sample Fee           | 50 USD(Can be refunded in bulk.)                            |
| 8.Sample Time          | 7 days                                                      |
| 9.Packing Details      | 1pc/opp/foam/carton(The package can be Customized.)         |
| 10. Feature            | Foldable                                                    |
| 11.Production Capacity | 20ft container is 30-45days(The package can be Customized.) |
| 12.Weight              | N.W: 4.5kgs / G.W: 4.8kgs                                   |