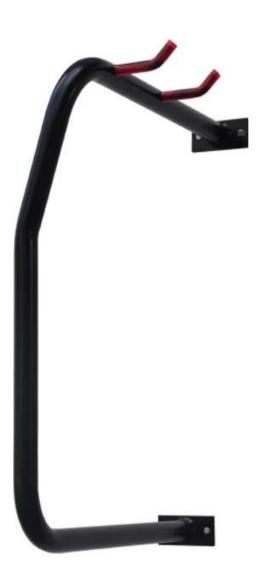

## **Description:**

| 1.Type                 | Wall mount family bike parking display racks wall hooks     |
|------------------------|-------------------------------------------------------------|
| 2.Color                | Black                                                       |
| 3.Size                 | 690*380*320mm                                               |
| 4. Usage               | All 26-29``bikes                                            |
| 5.Material             | Steel Frame,Magnetic Wheel                                  |
| 6.Logo                 | Print/Customized                                            |
| 7.Sample Fee           | 50 USD(Can be refunded in bulk.)                            |
| 8.Sample Time          | 7 days                                                      |
| 9.Packing Details      | 1pc/opp/foam/carton(The package can be Customized.)         |
| 10. Feature            | Foldable                                                    |
| 11.Production Capacity | 20ft container is 30-45days(The package can be Customized.) |
| 12.Weight              | N.W: 4.5kgs / G.W: 4.8kgs                                   |