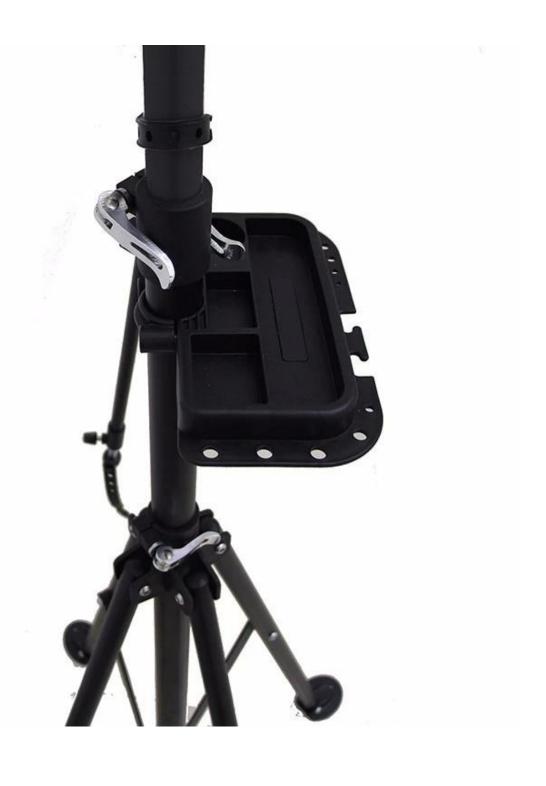

# Description

| Product Name | Workshop Outside Support Bicycle Repair Stand for Repair |
|--------------|----------------------------------------------------------|
| Material     | steel                                                    |
| Size         | 35*113-190cm                                             |
| Capacity     | 2-10 bikes(According to customer need)                   |
| Finish       | hot-galvanized                                           |
| Packing      | Normal packing                                           |
| MOQ          | 50pcs                                                    |
| OEM/ODM      | offered                                                  |

## **Products Pics**









### **FAQ**

#### 1.Can you print our logo on the products?

- Yes, of course. Just give us your logo image and tell us your requirements, your logo will be perfectly shown on it.

#### 2.Can we make our own design on the packaging?

- Sure, most of our clients are using their self-designed packaging.

#### 3.If we can make some change to your products?

- Customization is welcomed! We are glad to assist you in making the products better and we will protect your design.

#### 4. What's your lead time?

- Normally 7 working days for sample, 30 working days for mass production.