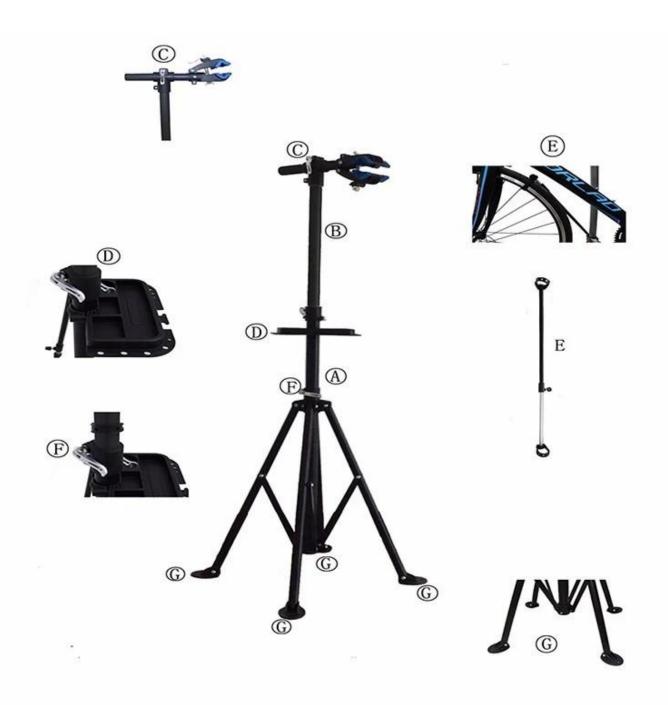

# Description

| Product Name | Workshop Outside Support Bicycle Repair Stand for Repair |
|--------------|----------------------------------------------------------|
| Material     | steel                                                    |
| Size         | 35*113-190cm                                             |
| Capacity     | 2-10 bikes(According to customer need)                   |
| Finish       | hot-galvanized                                           |
| Packing      | Normal packing                                           |
| MOQ          | 50pcs                                                    |
| OEM/ODM      | offered                                                  |

## **Products Pics**









### **FAQ**

#### 1.Can you print our logo on the products?

- Yes, of course. Just give us your logo image and tell us your requirements, your logo will be perfectly shown on it.

#### 2.Can we make our own design on the packaging?

- Sure, most of our clients are using their self-designed packaging.

#### 3.If we can make some change to your products?

- Customization is welcomed! We are glad to assist you in making the products better and we will protect your design.

#### 4. What's your lead time?

- Normally 7 working days for sample, 30 working days for mass production.