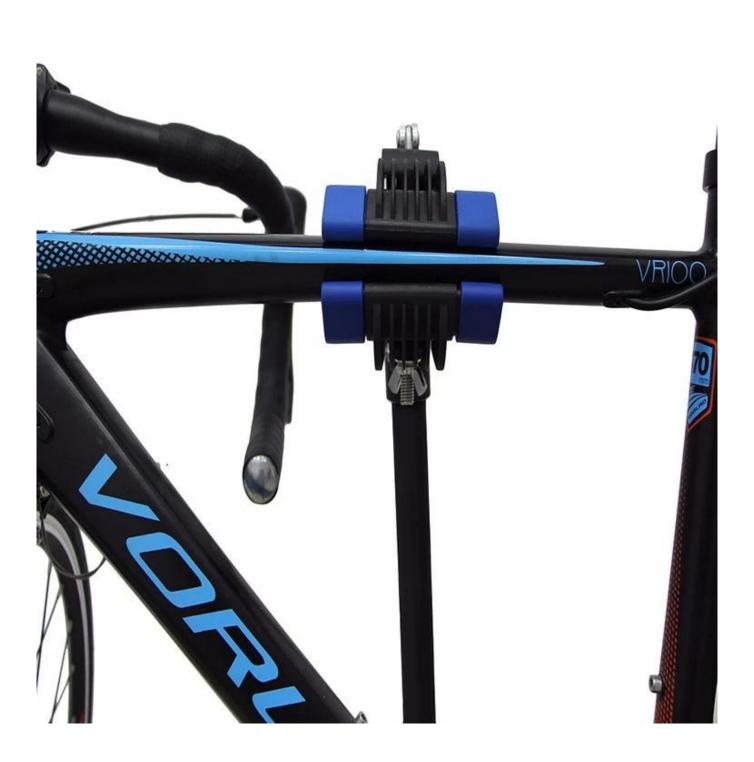

# Description

| Product Name | Workshop Outside Support Bicycle Repair Stand for Repair |
|--------------|----------------------------------------------------------|
| Material     | steel                                                    |
| Size         | 35*113-190cm                                             |
| Capacity     | 2-10 bikes(According to customer need)                   |
| Finish       | hot-galvanized                                           |
| Packing      | Normal packing                                           |
| MOQ          | 50pcs                                                    |
| OEM/ODM      | offered                                                  |

## **Products Pics**









### **FAQ**

#### 1.Can you print our logo on the products?

- Yes, of course. Just give us your logo image and tell us your requirements, your logo will be perfectly shown on it.

#### 2.Can we make our own design on the packaging?

- Sure, most of our clients are using their self-designed packaging.

#### 3.If we can make some change to your products?

- Customization is welcomed! We are glad to assist you in making the products better and we will protect your design.

#### 4. What's your lead time?

- Normally 7 working days for sample, 30 working days for mass production.