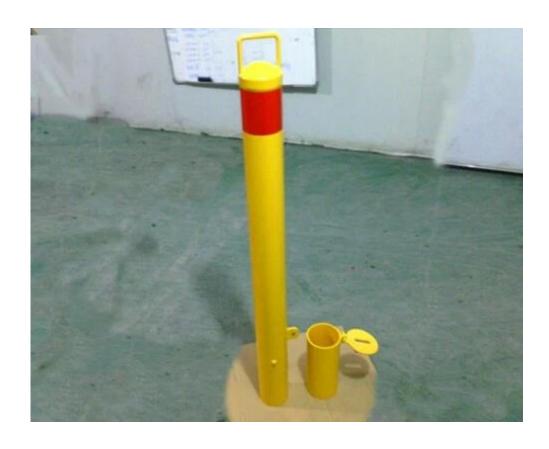

## **Features & Benefits**

- Removable bollard
- The lock of bollard is under the ground.
- It can be installed in concrete, asphalt or gravel surface
- Internal mounting system with high density cam lock, security lock counter
- Ground recessed sleeve having reaming, to ensure the safety of pedestrians (without the cap)

• Top of the column there is a handle

The visibility of the bike rack, adequate spacing from automobile parking and pedestrian traffic weather coverage, and proximity to destinations are all important factors determining usefulness of a bicycle rack. These factors will help increase usage of the bike rack and assure cyclists their bike is securely parked