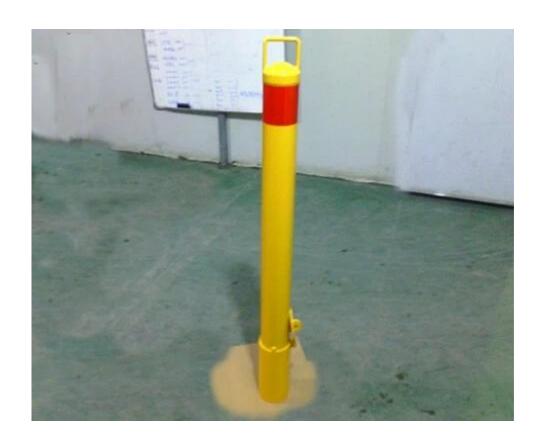

## **Features & Benefits**

- Removable bollard
- The lock of bollard is under the ground.
- It can be installed in concrete, asphalt or gravel surface
- Internal mounting system with high density cam lock, security lock counter
- Ground recessed sleeve having reaming, to ensure the safety of pedestrians (without the cap)

• Top of the column there is a handle

The visibility of the bike rack, adequate spacing from automobile parking and pedestrian traffic weather coverage, and proximity to destinations are all important factors determining usefulness of a bicycle rack. These factors will help increase usage of the bike rack and assure cyclists their bike is securely parked