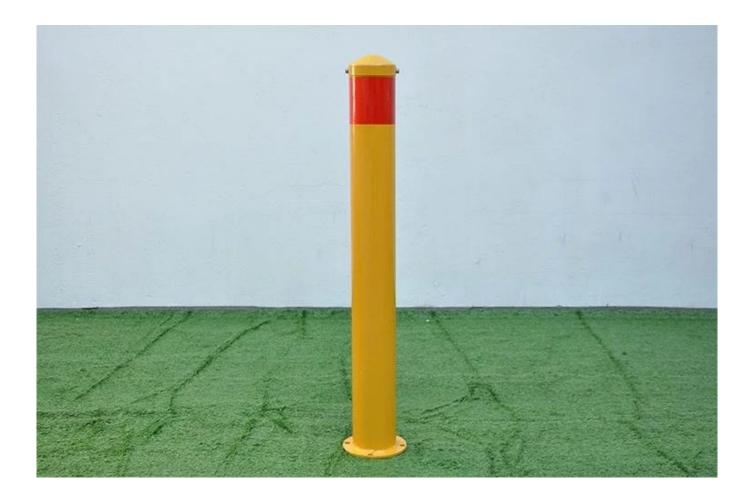

# **Description**

| Product Name Yellow Powder Coated Red Reflective Tape Removable Bollard |                                                 |
|-------------------------------------------------------------------------|-------------------------------------------------|
| Material                                                                | carbon steel/stainless steel                    |
| Size                                                                    | 1200*90*5 mm                                    |
| Capacity                                                                | 2 bikes                                         |
| Finish                                                                  | Powder coated (With 100 mm Red Reflective Tape) |
| Packing                                                                 | with bubble and box                             |
| MOQ                                                                     | 100 Sets                                        |
| OEM/ODM                                                                 | offered                                         |

## **Features & Benefits**

- Removable bollard
- The lock of bollard is under the ground.
- It can be installed in concrete, asphalt or gravel surface
- Internal mounting system with high density cam lock, security lock counter
- Ground recessed sleeve having reaming, to ensure the safety of pedestrians (without the cap)

• Top of the column there is a handle

The visibility of the bike rack, adequate spacing from automobile parking and pedestrian traffic weather coverage, and proximity to destinations are all important factors determining usefulness of a bicycle rack. These factors will help increase usage of the bike rack and assure cyclists their bike is securely parked