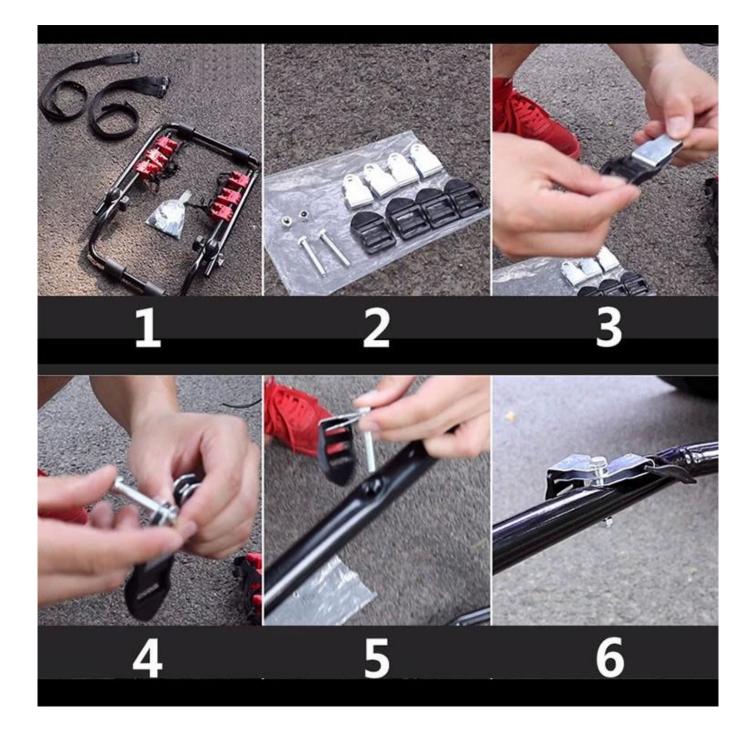

model of the car, as well as the type of bikes that will be transported.Bike rack on car from Chinabikerack is suitable for most bikes.Chinabikerack's car bike racks attach to the trailer hitch receiver on the back of a car and can carry 3 bikes. They are easy to install and remove, and provide a secure way to transport bikes.

- The car bike rack 3 bikes can hold three bicycles safely at the same time.
- It is put on the rear of the car. Every kind of car is suitable to install this bike carrier.
- The tie of **car bike rack** is made of TPE, which can prevent bicycles from scratch and is easy to adjust the length for different sizes's bicycles.
- Foam connection protector with the car to prevent the rigid connection.
- Easy installation and portable.

### Assemble of the Car Bike Rack



# More <u>Bike Rack Carrier</u>

<u>Bike Rack in Truck Bed</u>

Bus with Bike Rack

Bike Rack Trailer



## Warranty

#### **Lifetime Warranty**

When we say "We bring the power of cycling to life, we mean it". Talk's cheap. That's why you'll see lifetime warranties on our Suzhou Pioneer racks. Not three years, not five, but for as long as the original buyer owns it. Because we firmly believe that cycling is a lifetime sport. So why settle for anything less from the equipment that helps you enjoy it.

#### **Official Warranty Term**

Suzhou Pioneer vehicle Co.,Ltd, we promise our product to the original consumer to be free from defects materials and workmanship. Please retain your sales slip for your records as proof of purchase will be required.

#### **Our Voice**

As long as you need,