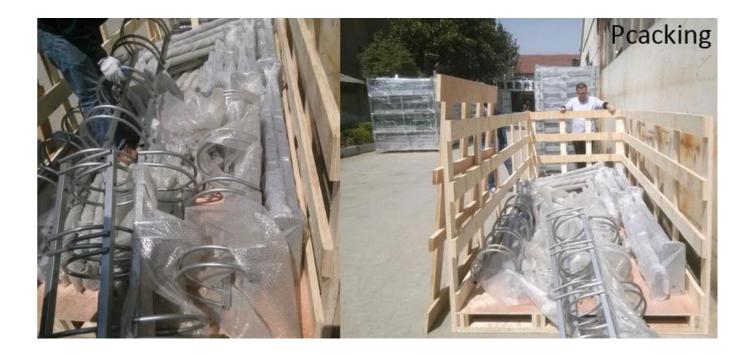

# **Description**

| Product Name | china best bike rack manufacturer             |  |
|--------------|-----------------------------------------------|--|
| Material     | carbon steel/stainless steel                  |  |
| Size         | 1700*3600*2600mm                              |  |
| Capacity     | 10 bikes or more                              |  |
| Finish       | Powder coated ,hot-galvanized/electric polish |  |
| Packing      | Iron frame                                    |  |
| MOQ          | 10 Sets                                       |  |
| OEM/ODM      | offered                                       |  |