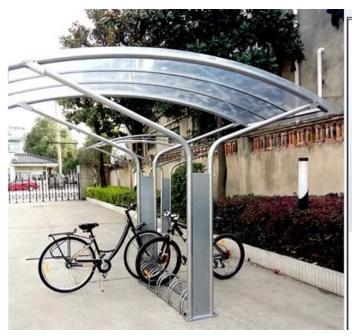

# **Description**

| Product Name | china best bike rack manufacturer             |  |
|--------------|-----------------------------------------------|--|
| Material     | carbon steel/stainless steel                  |  |
| Size         | 1700*3600*2600mm                              |  |
| Capacity     | 10 bikes or more                              |  |
| Finish       | Powder coated ,hot-galvanized/electric polish |  |
| Packing      | Iron frame                                    |  |
| MOQ          | 10 Sets                                       |  |
| OEM/ODM      | offered                                       |  |