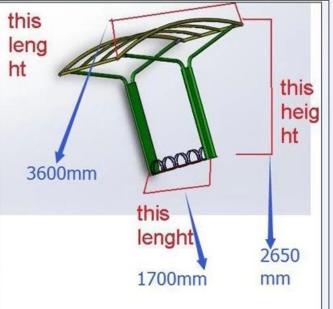

# **Description**

| Product Name | china best bike rack manufacturer             |  |
|--------------|-----------------------------------------------|--|
| Material     | carbon steel/stainless steel                  |  |
| Size         | 1700*3600*2600mm                              |  |
| Capacity     | 10 bikes or more                              |  |
| Finish       | Powder coated ,hot-galvanized/electric polish |  |
| Packing      | Iron frame                                    |  |
| MOQ          | 10 Sets                                       |  |
| OEM/ODM      | offered                                       |  |