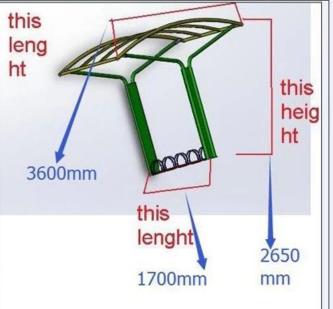

# **Description**

| Product Name | powder coated china bike rack distributor     |  |  |
|--------------|-----------------------------------------------|--|--|
| Material     | carbon steel/stainless steel                  |  |  |
| Size         | 1700*3600*2600mm                              |  |  |
| Capacity     | 10 bikes or more                              |  |  |
| Finish       | Powder coated ,hot-galvanized/electric polish |  |  |
| Packing      | Iron frame                                    |  |  |
| MOQ          | 10 Sets                                       |  |  |
| OEM/ODM      | offered                                       |  |  |