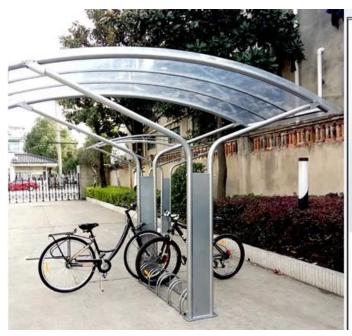

# **Description**

| Product Name | powder coated china bike rack distributor     |  |  |
|--------------|-----------------------------------------------|--|--|
| Material     | carbon steel/stainless steel                  |  |  |
| Size         | 1700*3600*2600mm                              |  |  |
| Capacity     | 10 bikes or more                              |  |  |
| Finish       | Powder coated ,hot-galvanized/electric polish |  |  |
| Packing      | Iron frame                                    |  |  |
| MOQ          | 10 Sets                                       |  |  |
| OEM/ODM      | offered                                       |  |  |