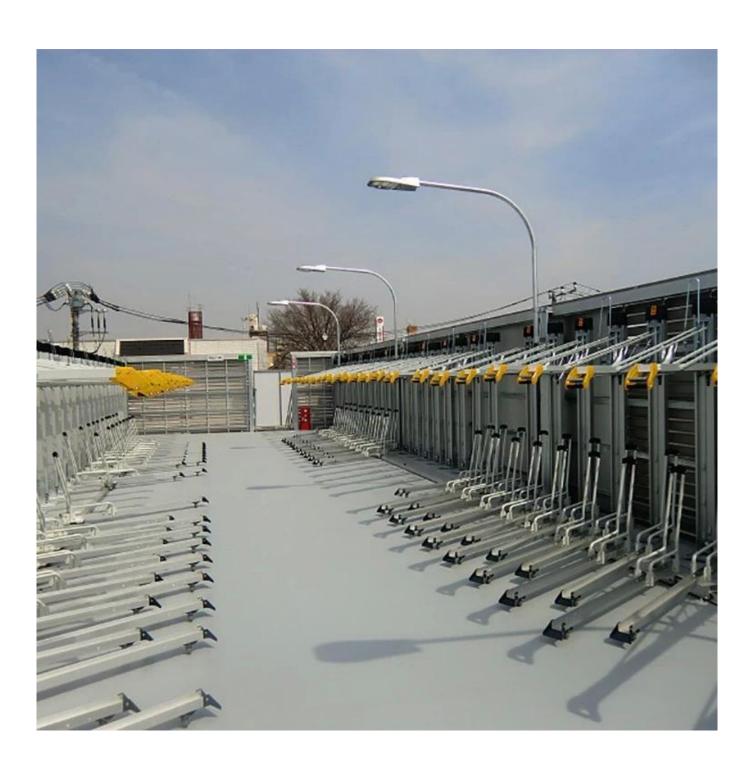

## **Description:**

| Product           | Smart <u>Double Decker Bicycle Racks</u> With Lock |
|-------------------|----------------------------------------------------|
| Material          | Carbon Steel                                       |
| Model No.         | PV-0114-01                                         |
| Size              | Sizes options based on cycle capacity.             |
| Color             | Sliver,Black,White or customized.                  |
| N.W/G.W           | Sizes options based on cycle capacity              |
| Packing Details   | 1Set/Bubble wrap/Carton                            |
| Capacity          | 3 bikes or customized                              |
| Surface Treatment | Galvanized/ Powder coated                          |
| Application       | Bicycle Parking Garage Rack                        |
| Sample Time       | 7-12days                                           |