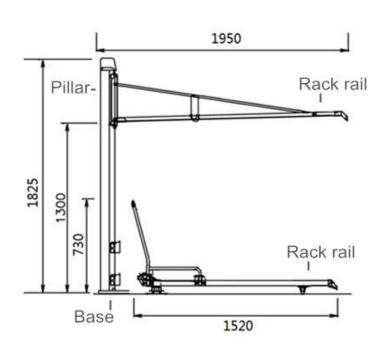

## **Description:**

| Product           | Smart <u>Double Decker Bicycle Racks</u> With Lock |
|-------------------|----------------------------------------------------|
| Material          | Carbon Steel                                       |
| Model No.         | PV-0114-01                                         |
| Size              | Sizes options based on cycle capacity.             |
| Color             | Sliver,Black,White or customized.                  |
| N.W/G.W           | Sizes options based on cycle capacity              |
| Packing Details   | 1Set/Bubble wrap/Carton                            |
| Capacity          | 3 bikes or customized                              |
| Surface Treatment | Galvanized/ Powder coated                          |
| Application       | Bicycle Parking Garage Rack                        |
| Sample Time       | 7-12days                                           |