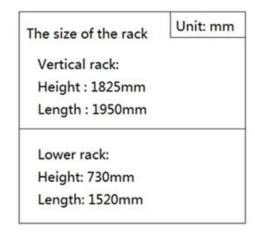

## **Description:**

| Product           | Smart <u>Double Decker Bicycle Racks</u> With Lock |
|-------------------|----------------------------------------------------|
| Material          | Carbon Steel                                       |
| Model No.         | PV-0114-01                                         |
| Size              | Sizes options based on cycle capacity.             |
| Color             | Sliver,Black,White or customized.                  |
| N.W/G.W           | Sizes options based on cycle capacity              |
| Packing Details   | 1Set/Bubble wrap/Carton                            |
| Capacity          | 3 bikes or customized                              |
| Surface Treatment | Galvanized/ Powder coated                          |
| Application       | Bicycle Parking Garage Rack                        |
| Sample Time       | 7-12days                                           |