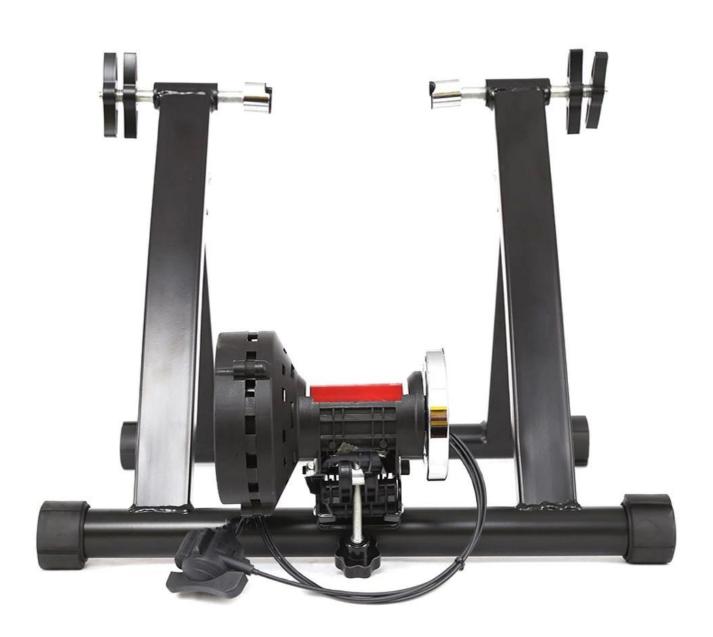

## **Description:**

| 1.Type                 | training bike exercise bike indoor cycling coach Holder Rack |
|------------------------|--------------------------------------------------------------|
| 2. Color               | Black                                                        |
| 3. Size                | 59 * 19 * 49 cm                                              |
| 4. use                 | all 26-29''bikes                                             |
| 5.Material             | Steel frame, magnetic wheel                                  |
| 6.Logo                 | Print / Custom                                               |
| Fee 7.Sample           | 80 USD (can be repaid in bulk.)                              |
| 8.Sample Time          | 7 days                                                       |
| 9.Packing Details      | 1pc / opp / foam / carton (The package can be customized.)   |
| 10. Feature            | folding                                                      |
| 11.Production Capacity | 20ft is 30-45 (The package can be customized.)               |
| 12.Weight              | N.W: 7.5kgs / G.W: 8.5KGS                                    |