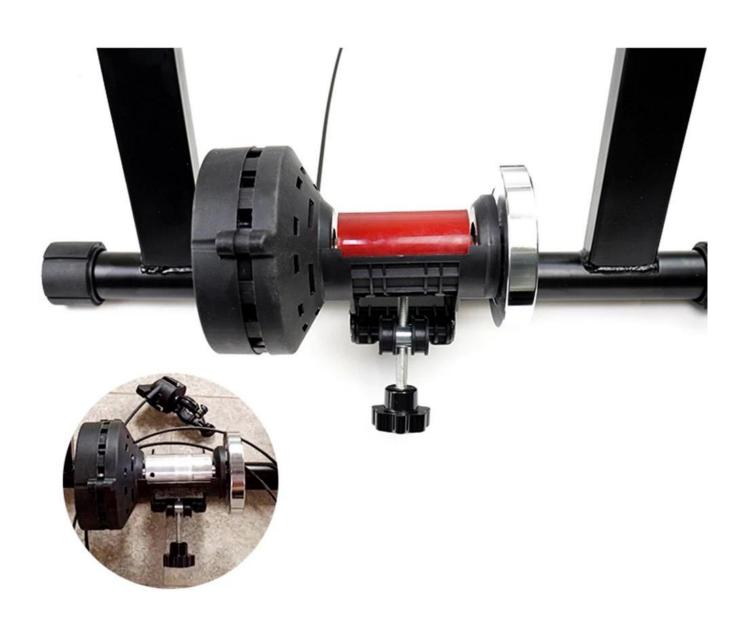

## **Description:**

| 1.Type                 | training bike exercise bike indoor cycling coach Holder Rack |
|------------------------|--------------------------------------------------------------|
| 2. Color               | Black                                                        |
| 3. Size                | 59 * 19 * 49 cm                                              |
| 4. use                 | all 26-29''bikes                                             |
| 5.Material             | Steel frame, magnetic wheel                                  |
| 6.Logo                 | Print / Custom                                               |
| Fee 7.Sample           | 80 USD (can be repaid in bulk.)                              |
| 8.Sample Time          | 7 days                                                       |
| 9.Packing Details      | 1pc / opp / foam / carton (The package can be customized.)   |
| 10. Feature            | folding                                                      |
| 11.Production Capacity | 20ft is 30-45 (The package can be customized.)               |
| 12.Weight              | N.W: 7.5kgs / G.W: 8.5KGS                                    |

## **Details:**