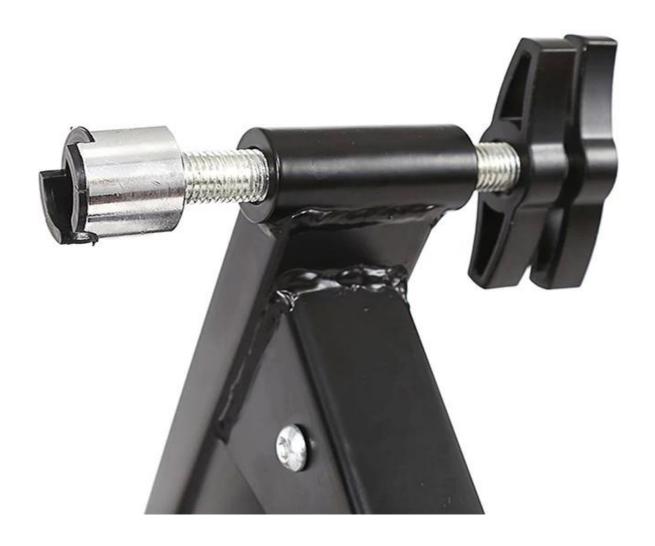

## **Description:**

| 1.Type                 | training bike exercise bike indoor cycling coach Holder Rack |
|------------------------|--------------------------------------------------------------|
| 2. Color               | Black                                                        |
| 3. Size                | 59 * 19 * 49 cm                                              |
| 4. use                 | all 26-29''bikes                                             |
| 5.Material             | Steel frame, magnetic wheel                                  |
| 6.Logo                 | Print / Custom                                               |
| Fee 7.Sample           | 80 USD (can be repaid in bulk.)                              |
| 8.Sample Time          | 7 days                                                       |
| 9.Packing Details      | 1pc / opp / foam / carton (The package can be customized.)   |
| 10. Feature            | folding                                                      |
| 11.Production Capacity | 20ft is 30-45 (The package can be customized.)               |
| 12.Weight              | N.W: 7.5kgs / G.W: 8.5KGS                                    |