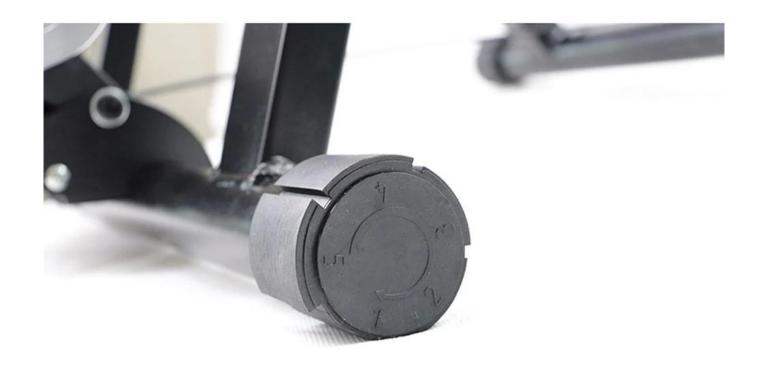

6-29''bikes                                             |
| 5.Material             | Steel frame, magnetic wheel                                  |
| 6.Logo                 | Print / Custom                                               |
| Fee 7.Sample           | 80 USD (can be repaid in bulk.)                              |
| 8.Sample Time          | 7 days                                                       |
| 9.Packing Details      | 1pc / opp / foam / carton (The package can be customized.)   |
| 10. Feature            | folding                                                      |
| 11.Production Capacity | 20ft is 30-45 (The package can be customized.)               |
| 12.Weight              | N.W: 7.5kgs / G.W: 8.5KGS                                    |

## **Details:**











## **Arranty:**

|        | * Approved ISO                                                                             |
|--------|--------------------------------------------------------------------------------------------|
| Assure | * 1 year warranty                                                                          |
| II II  | * Rust-proof: 3-5 years and 10-15 years powder products for paint for galvanized products. |
|        | * Stable orders for North America, Europe and the market in Australia.                     |

## **FAQ:**

- 1..Can we print our logo on the products?
- Yes of course. Just give us your logo image and tell us your needs, your logo will be perfectly shown on it.

We 2.can do our own design on the packaging?

- Of course, most of our customers are us