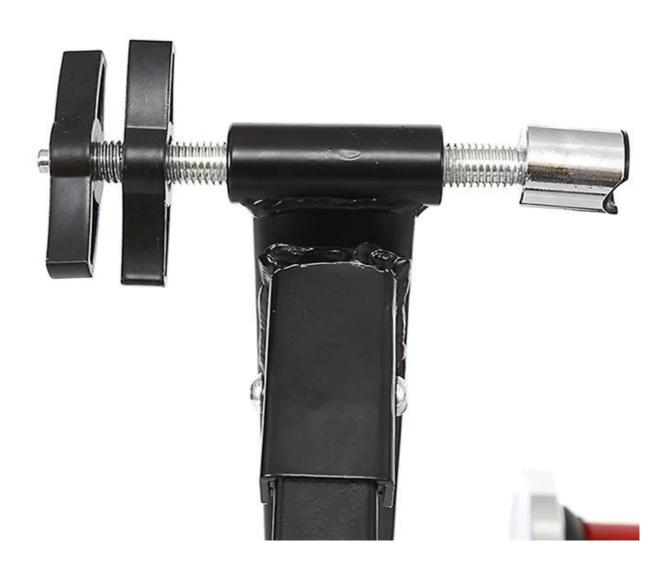

29''bikes                                             |
| 5.Material             | Steel frame, magnetic wheel                                  |
| 6.Logo                 | Print / Custom                                               |
| Fee 7.Sample           | 80 USD (can be repaid in bulk.)                              |
| 8.Sample Time          | 7 days                                                       |
| 9.Packing Details      | 1pc / opp / foam / carton (The package can be customized.)   |
| 10. Feature            | folding                                                      |
| 11.Production Capacity | 20ft is 30-45 (The package can be customized.)               |
| 12.Weight              | N.W: 7.5kgs / G.W: 8.5KGS                                    |

## **Details:**











## **Arranty:**

|        | * Approved ISO                                                                             |
|--------|--------------------------------------------------------------------------------------------|
| Assure | * 1 year warranty                                                                          |
| II II  | * Rust-proof: 3-5 years and 10-15 years powder products for paint for galvanized products. |
|        | * Stable orders for North America, Europe and the market in Australia.                     |

## **FAQ:**

- 1..Can we print our logo on the products?
- Yes of course. Just give us your logo image and tell us your needs, your logo will be perfectly shown on it.

We 2.can do our own design on the packaging?

- Of course, most of our customers are usin