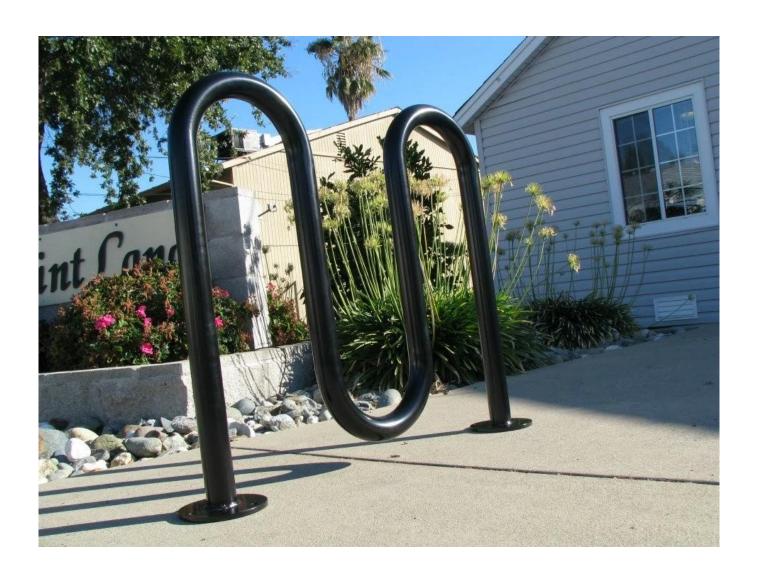

## **Description**

| product name | Advertisement golf bike rack /winder/serpentine bicycle rack construction |
|--------------|---------------------------------------------------------------------------|
| Material     | carbon steel/ <u>stainless steel</u>                                      |
| Mate         | 2286*130*914.4mm                                                          |
| Capacity     | 6000 sets per month                                                       |
| Finish       | Powder coated, hot dip galvanized/electric polish                         |
| Packing up   | 2386*140*925mm 1sets/carton                                               |
| MOQ          | 50 pcs                                                                    |
| OEM/ODM      | offered                                                                   |

## **Product photos:**