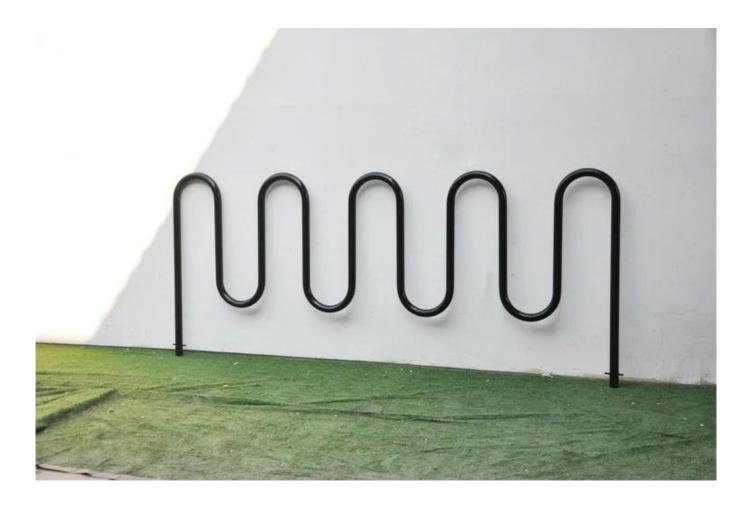

## **Description**

| product name | Advertisement golf bike rack /winder/serpentine bicycle rack construction |
|--------------|---------------------------------------------------------------------------|
| Material     | carbon steel/ <u>stainless steel</u>                                      |
| Mate         | 2286*130*914.4mm                                                          |
| Capacity     | 6000 sets per month                                                       |
| Finish       | Powder coated, hot dip galvanized/electric polish                         |
| Packing up   | 2386*140*925mm 1sets/carton                                               |
| MOQ          | 50 pcs                                                                    |
| OEM/ODM      | offered                                                                   |

## **Product photos:**