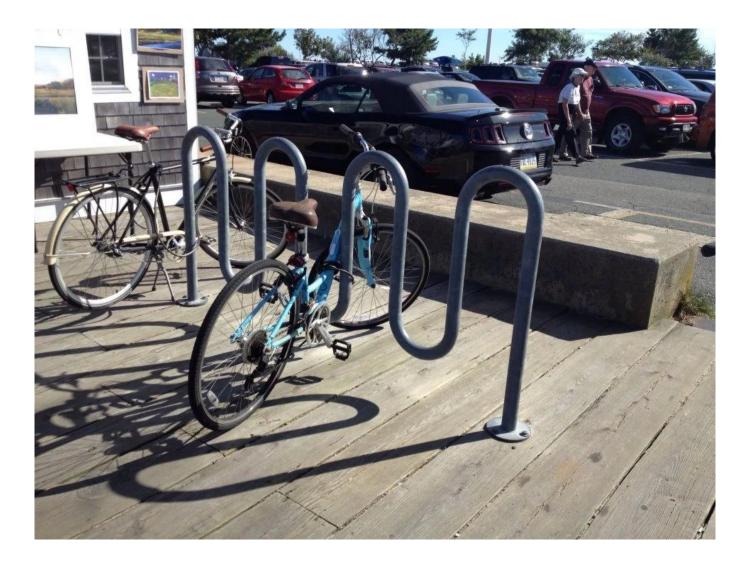

## **Description**

| product name | Advertisement golf bike rack /winder/serpentine bicycle rack construction |
|--------------|---------------------------------------------------------------------------|
| Material     | carbon steel/ <u>stainless steel</u>                                      |
| Mate         | 2286*130*914.4mm                                                          |
| Capacity     | 6000 sets per month                                                       |
| Finish       | Powder coated, hot dip galvanized/electric polish                         |
| Packing up   | 2386*140*925mm 1sets/carton                                               |
| MOQ          | 50 pcs                                                                    |
| OEM/ODM      | offered                                                                   |

## **Product photos:**